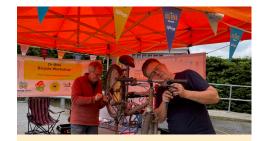

## 'Dr Bike Workshop'

## For workplaces, schools and community events

Our Dr Bike workshops provide free bike checks, adjustments and repairs while you wait.

We are self contained needing a minimum space of 4m x 5m to erect our gazebo. We bring full tool kit, workstands and spare parts.

We can replace inner tubes, brake and gear cables, brake blocks (rim brakes not discs), grips, pedals and chains free of charge.

Our standard workshop is two mechanics for four hours.

Our mechanics are City & Guilds trained bicycle mechanics. Have current first aid training and insurance to carry out bike repairs.